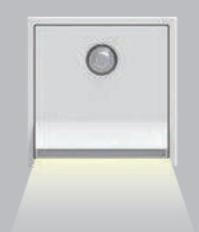

## **3000K Sensor LED Footlight**

Detects moving objects and automatically switches on to offer a guiding light.