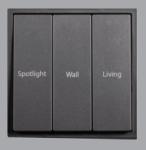

### Multi-Gang Frame

#### frame Gang of 1 Frame 700610 700610V Gang of 2 Frame 700620 700620V Gang of 3 Frame 700630 700630V Gang of 4 Frame 700640V Gang of 5 Frame 700650 700650V Mounting Box > 60710-50 module Golden Champagne Graphite Black Matt White **Switches** 701011 16A 1 Gang 1 Way Switch 701012 16A 1 Gang 2 Way Switch 16A 2 Gang 1 Way Switch 701021 16A 2 Gang 2 Way Switch 701022 701031 16A 3 Gang 1 Way Switch 16A 3 Gang 2 Way Switch 701032 701041 10A 4 Gang 1 Way Switch 701042 10A 4 Gang 2 Way Switch 16A 1 Gang 1 Way Switch with LED Indicator 701013 16A 1 Gang 2 Way Switch with LED Indicator 701014 701023 16A 2 Gang 1 Way Switch with LED Indicator 701024 16A 2 Gang 2 Way Switch with LED Indicator 701033 16A 3 Gang 1 Way Switch with LED Indicator 701034 16A 3 Gang 2 Way Switch with LED Indicator 10A 4 Gang 1 Way Switch with LED Indicator 701043 701044 10A 4 Gang 2 Way Switch with LED Indicator