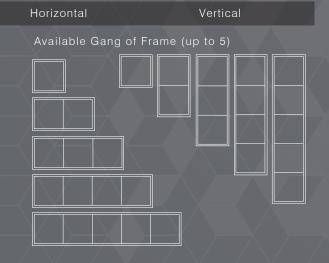

## simon



# simon



#### Colors Available





Mind the gaps.

Sometimes, we don't even notice them, and yet they can change the way we look drastically.

Horizontal

Elegant and exclusive all-in-one installation.

### Multi-Gang Frame





### **Blue LED Embedded**

Cool blue color LED illuminates the switch in the dark





#### **Wifi Acess Point**

Everything connected everywhere. Stay connected with wifi and never miss a beat.





## **3000K Sensor LED Footlight**

Detects moving objects and automatically switches on to offer a guiding light.





## **Laser Printing available**

Make it personal.

Our laser marking service allows you to customise your switch with personalized contents.

An useful convenient for the entire family, friends or colleagues.





## How to place order?



#### frame Gang of 1 Frame 700610 700610V Gang of 2 Frame 700620 700620V Gang of 3 Frame 700630 700630V Gang of 4 Frame 700640V Gang of 5 Frame 700650 700650V Mounting Box > 60710-50 module Golden Champagne Graphite Black Matt White **S