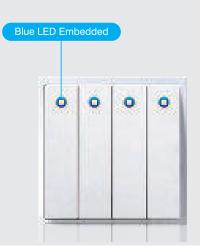

### **Blue LED Embedded**

Cool blue color LED illuminates the switch in the dark